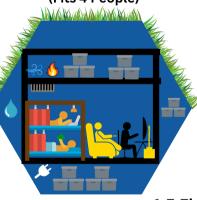

#### Studio w/ Storage Unit (Fits 4 People)

#### **Unit Features**

- Shower Recycler System
- Bidet Toliet Combo
- Full Kitchen but Smaller Size
- Movable Modular Storage/Furniture
- Sound Proof Insulation Padding
- Solar Powered Blinds w/Charging Station
- Small Calming Room for Pets/kids