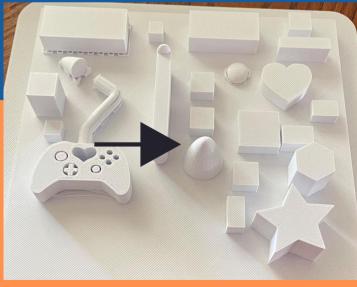

#### The "Brain" Valley Attraction

1. Umbrella Cover

Protects the Neurons during travel

2. Brain on the outside Inside is an LED Sphere screen

The exterior is the Neuron's Body

Interior is the information inside the Neuron

3. Pillers that stabilize the structure

Each pillar acts as a Synapse in the brain.

Construction workers who build the campus will have their names on the pillars