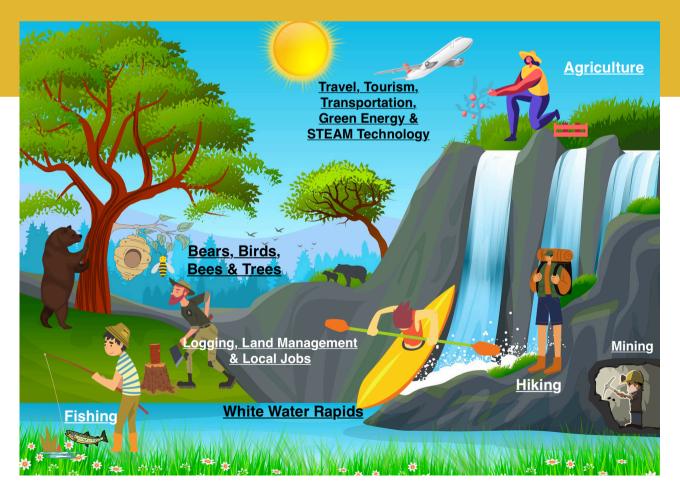

#### **Unmasking the Gem State**

Did you Know?

250,000

Gamers Live in Idaho

#### **Gem State Magic**

Walt Disney's Wife: Lillian Disney was born in Idaho. She helped shape Disney theme parks & cartoon designs like Mikey Mouse.

#### **Light The Way**

Philo Farnsworth had the idea in Idaho to develop the TV. Without his ideas L.E.D.s & video games wouldn't exist.