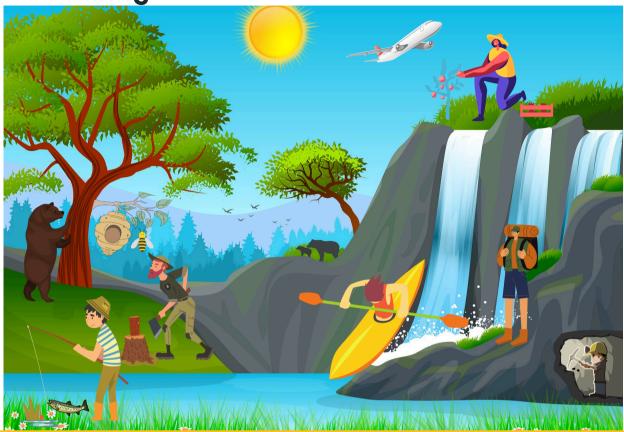

#### **Unmasking the Gem State**

Did you Know?

250,000

Gamers Live in Idaho

#### **Gem State Magic**

Walt Disney's Wife: Lillian Disney was born in Idaho. She helped shape Disney theme parks & cartoon designs like Mikey Mouse.

#### **Light The Way**

Philo Farnsworth had the idea in Idaho to develop the TV. Without his ideas L.E.D.s & video games wouldn't exist.