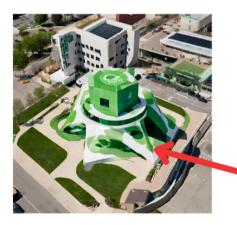

#### The "Brain" Valley Attraction

1. Umbrella Cover

Protects the Neurons during travel

2. Brain on the outside Inside is an LED Sphere screen

The exterior is the Neuron's Body

Interior is the information inside the Neuron

3. Pillers that stabilize the structure

Each pillar acts as a Synapse in the brain.

Construction workers who build the campus will have their names on the pillars