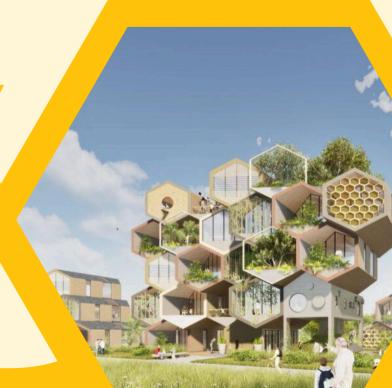

## Behind the Design HIVE CAMPUS

## **OVERVIEW**BUILDING

Building for

the Future

#### The "Brain" Valley Attraction

1. Umbrella Cover

Protects the Neurons during travel

2. Brain on the outside Inside is an LED Sphere screen

The exterior is the Neuron's Body

Interior is the information inside the Neuron

3. Pillers that stabilize the structure

Each pillar acts as a Synapse in the brain.

Construction workers who build the campus will have their names on the pillars